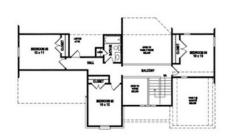

## Floor Plan Model – Hazel B

MLS United LLC

MLS United LLC

Welcome to one of Meridian's most sought-after floor plans - The Hazel B with a sideload garage. Located on a quiet cul-de-sac, this model is designed with functionality as-well-as comfort in mind and it offers an ideal layout for both everyday living and entertaining. From the inviting front porch, step into a light-filled foyer with sightlines that extend all the way to the backyard. The main level flows beautifully, with the formal dining room (or flexible living space) and central hallway leading seamlessly into the open-concept kitchen, breakfast area, and spacious family room. A thoughtful layout allows for easy access from the garage to the kitchen - perfect for unloading groceries with ease. Natural light fills every corner, creating a warm and welcoming atmosphere throughout the day. Just off the family room, you'll discover your private retreat - a generously sized primary suite complete with a spa-like bath, featuring dual vanities, a tiled shower, soaking tub, and a very large walk-in closet. Upstairs, three additional bedrooms and a full bath offer plenty of space for family, guests, or a home office. Whether you're hosting or relaxing, there's room for your modern lifestyle. Estimated completion: Q4 2025. Don't miss your chance to own this beautiful new home - call today to schedule your private tour. Note: Soler is a licensed Missionini Preker. Photoe are for example only of enother Hazel Medel. Not This Hame.