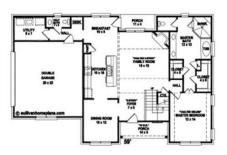

## Floor Plan Model – Hazel B

MLS United LLC

MLS United LLC

Welcome to one of Meridian's most sought-after floor plans - The Hazel B with a sideload garage. Located on a quiet cul-de-sac, this model is designed with functionality as-well-as comfort in mind and it offers an ideal layout for both everyday living and entertaining. From the inviting front porch, step into a light-filled foyer with sightlines that extend all the way to the backyard. The main level flows beautifully, with the formal dining room (or flexible living space) and central hallway leading seamlessly into the open-concept kitchen, breakfast area, and spacious family room. A thoughtful layout allows for easy access from the garage to the kitchen - perfect for unloading groceries with ease. Natural light fills every corner, creating a warm and welcoming atmosphere throughout the day. Just off the family room, you'll discover your private retreat - a generously sized primary suite complete with a spa-like bath, featuring dual vanities, a tiled shower, soaking tub, and a very large walk-in closet. Upstairs, three additional bedrooms and a full bath offer plenty of space for family, guests, or a home office. Whether you're hosting or relaxing, there's room for your modern lifestyle. Estimated completion: Q4 2025. Don't miss your chance to own this beautiful new home - call today to schedule your private tour. Note: Soler is a licensed Missionini Preker. Photoe are for example only of enother Hazel Medel. Not This Hame.